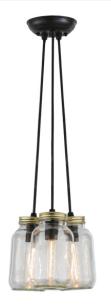

8677607 | 9" WIDE JELLY JAR 3 LIGHT PENDANT

## **ADDITIONAL INFORMATION**

| CCL Part Number:          | <u>8677607</u>   |
|---------------------------|------------------|
| Size Range:               | <u>8-10"</u>     |
| ltem Minimum<br>Height:   | <u>12"</u>       |
| ltem Maximum<br>Height:   | <u>72"</u>       |
| Item Width or<br>Depth:   | <u>9" Depth</u>  |
| Item Length or<br>Square: | <u>9" Length</u> |
| ltem Length or<br>Depth:  | <u>9" Depth</u>  |
| Item Weight:              | <u>4.5 lbs.</u>  |
| Bulb Type:                | <u>T6.5</u>      |
| Base Type:                | <u>E17</u>       |
| Quantity:                 | <u>3</u>         |
| Wattage:                  | <u>40</u>        |
| Family:                   | <u>Jelly jar</u> |
| Metal Finish:             | <u>Black</u>     |
| Styles:                   | <u>RUSTIC</u>    |
| MSRP:                     | + C 0 1 0 0      |
|                           | \$684.00         |