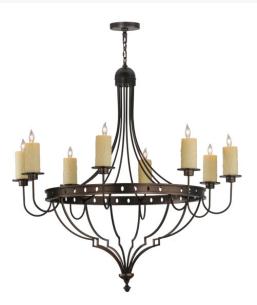

8677595 | 48" WIDE MATEO 8 LT CHANDELIER

## **ADDITIONAL INFORMATION**

| CCL Part Number:          | <u>8677595</u>   |
|---------------------------|------------------|
| Size Range:               | <u>36-48"</u>    |
| ltem Minimum<br>Height:   | <u>53"</u>       |
| ltem Maximum<br>Height:   | <u>112"</u>      |
| ltem Width or<br>Depth:   | <u>48" Width</u> |
| Item Length or<br>Square: | 48" Length       |
| ltem Length or<br>Depth:  | <u>48" Depth</u> |
| Item Weight:              | <u>37 lbs.</u>   |
| Bulb Type:                | <u>B10</u>       |
| Base Type:                | <u>E12</u>       |
| Quantity:                 | <u>8</u>         |
| Wattage:                  | <u>60</u>        |
| Family:                   | <u>Mateo</u>     |
| Metal Finish:             | <u>Bronze</u>    |
| Lens Color:               | Ivory Candle     |
| Styles:                   | VICTORIAN        |
| MSRP:                     | \$9075.00        |
|                           |                  |