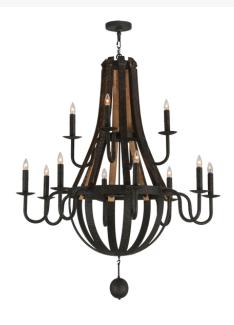

## 8677564 | 48" WIDE CASK BARREL MADERA 12 LT TWO TIER CHANDELIER

## **ADDITIONAL INFORMATION**

**CCL Part Number:** 8677564

**Size Range:** <u>36-48"</u>

**Item Minimum** 

**Height:** 

<u>62"</u>

**Item Maximum** 

Height:

<u>157"</u>

**Item Width or** 

Depth:

48" Width

**Item Length or** 

Square:

48" Length

Item Length or

Depth:

48" Depth

Item Weight: 70 lbs.

Bulb Type: F15

Base Type: <u>E26</u>

Quantity: 12

Wattage: <u>60</u>

Family: Cask Barrel

**Metal Finish:** Faux Textures

**CONTEMPORARY, FAUX CANDLE SLEVES** 

Styles: CANDLE BULB ON TOP, FORGED AND CAST

IRON, Lodge Rustic, RUSTIC, SCROLL

**FEATURES CRAFTED OF STEEL** 

**MSRP:** \$12750.00