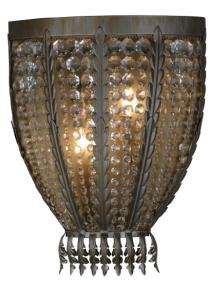

## 8677549 | 17"W GROUSSEY WALL SCONCE

## **ADDITIONAL INFORMATION**

| CCL Part Number:         | <u>8677549</u>     |
|--------------------------|--------------------|
| Size Range:              | <u>16-18"</u>      |
| ltem Maximum<br>Height:  | <u>20.5"</u>       |
| ltem Width or<br>Depth:  | <u>16.5" Width</u> |
| ltem Length or<br>Depth: | <u>4.25" Depth</u> |
| Item Weight:             | <u>9.5 lbs.</u>    |
| Bulb Type:               | <u>B10</u>         |
| Base Type:               | <u>E12</u>         |
| Quantity:                | <u>2</u>           |
| Wattage:                 | <u>60</u>          |
| Family:                  | <u>Groussey</u>    |
| Metal Finish:            | <u>Silver</u>      |
| Lens Color:              | <u>Crystal</u>     |
| Styles:                  | <u>GOTHIC</u>      |
| MSRP:                    | \$3000.00          |
|                          |                    |