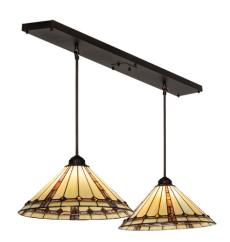

8677547 | 48" LONG ALIYAH 2 LIGHT ISLAND PENDANT

## **ADDITIONAL INFORMATION**

| CCL Part Number:                                  | <u>8677547</u>                  |
|---------------------------------------------------|---------------------------------|
| Size Range:                                       | <u>48-60"</u>                   |
| ltem Minimum<br>Height:                           | <u>25"</u>                      |
| ltem Maximum<br>Height:                           | <u>25"</u>                      |
| ltem Width or<br>Depth:                           | <u>17" Depth</u>                |
| Item Length or<br>Square:                         | <u>48" Length</u>               |
| ltem Length or<br>Depth:                          | 48" Length                      |
| Item Weight:                                      | <u>14 lbs.</u>                  |
| Bulb Type:                                        | <u>A19</u>                      |
|                                                   |                                 |
| Base Type:                                        | <u>E26</u>                      |
| Base Type:<br>Quantity:                           | <u>E26</u><br>2                 |
|                                                   |                                 |
| Quantity:                                         | 2                               |
| Quantity:<br>Wattage:                             | <u>2</u><br><u>60</u>           |
| Quantity:<br>Wattage:<br>Family:                  | 2<br><u>60</u><br><u>Aliyah</u> |
| Quantity:<br>Wattage:<br>Family:<br>Metal Finish: | 2<br>60<br>Aliyah<br>Bronze     |