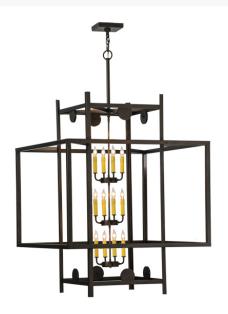

8677546 | 36" SQUARE CLUBHOUSE PENDANT

## **ADDITIONAL INFORMATION**

| CCL Part Number:                                                              | <u>8677546</u>                                |
|-------------------------------------------------------------------------------|-----------------------------------------------|
| Size Range:                                                                   | <u>30-36"</u>                                 |
| ltem Minimum<br>Height:                                                       | <u>64"</u>                                    |
| ltem Maximum<br>Height:                                                       | <u>112"</u>                                   |
| ltem Width or<br>Depth:                                                       | 51" Width                                     |
| Item Length or<br>Square:                                                     | <u>36" Square</u>                             |
| ltem Length or<br>Depth:                                                      | <u>51" Depth</u>                              |
|                                                                               |                                               |
| Item Weight:                                                                  | <u>65.5 lbs.</u>                              |
| ltem Weight:<br>Bulb Type:                                                    | <u>65.5 lbs.</u><br>BA9                       |
| _                                                                             |                                               |
| Bulb Type:                                                                    | <u>BA9</u>                                    |
| Bulb Type:<br>Base Type:                                                      | <u>BA9</u><br>E12                             |
| Bulb Type:<br>Base Type:<br>Quantity:                                         | BA9<br>E12<br>12                              |
| Bulb Type:<br>Base Type:<br>Quantity:<br>Wattage:                             | BA9<br>E12<br>12<br>40                        |
| Bulb Type:<br>Base Type:<br>Quantity:<br>Wattage:<br>Family:                  | BA9<br>E12<br>12<br>40<br>ClubHouse           |
| Bulb Type:<br>Base Type:<br>Quantity:<br>Wattage:<br>Family:<br>Metal Finish: | BA9<br>E12<br>12<br>40<br>ClubHouse<br>Bronze |