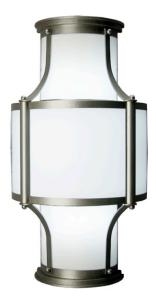

8677524 | 16" WIDE COSMOPOLITAN WALL SCONCE

## **ADDITIONAL INFORMATION**

| CCL Part Number:         | <u>8677524</u>      |
|--------------------------|---------------------|
| ltem Maximum<br>Height:  | <u>32"</u>          |
| ltem Width or<br>Depth:  | <u>16" Width</u>    |
| ltem Length or<br>Depth: | <u>16" Depth</u>    |
| Item Weight:             | <u>17 lbs.</u>      |
| Bulb Type:               | <u>A19</u>          |
| Base Type:               | <u>E26</u>          |
| Quantity:                | <u>3</u>            |
| Wattage:                 | <u>60</u>           |
| Family:                  | <u>Cosmopolitan</u> |
| Metal Finish:            | Faux Textures       |
| Lens Color:              | Statuario Idalight  |
| Styles:                  | <b>CONTEMPORARY</b> |
| MSRP:                    | \$3750.00           |