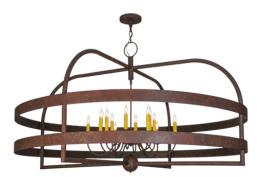

## 8677514 | 60" WIDE GYROSCOPE 12 LT CHANDELIER

| CCL Part Number:          | <u>8677514</u>       |
|---------------------------|----------------------|
| Size Range:               | <u>60-72"</u>        |
| ltem Minimum<br>Height:   | <u>42.5"</u>         |
| ltem Maximum<br>Height:   | <u>186"</u>          |
| ltem Width or<br>Depth:   | <u>60.25" Width</u>  |
| Item Length or<br>Square: | <u>60.25" Length</u> |
| ltem Length or<br>Depth:  | <u>60.25" Depth</u>  |
| Item Weight:              | <u>69 lbs.</u>       |
| Bulb Type:                | <u>B10</u>           |
| Base Type:                | <u>E12</u>           |
| Quantity:                 | <u>12</u>            |
| Wattage:                  | <u>60</u>            |
| Family:                   | <u>Gyroscope</u>     |
| Metal Finish:             | <u>Rust</u>          |
| Lens Color:               | Amber Candle         |
| Styles:                   | <u>CONTEMPORARY</u>  |
| MSRP:                     | \$12000.00           |
|                           |                      |
|                           |                      |