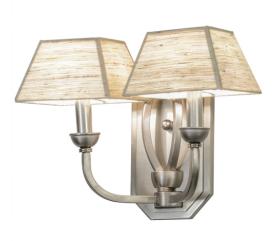

## 8677511 | 14"W ARSENY 2 LT WALL SCONCE

**ADDITIONAL INFORMATION** 

| CCL Part Number:         | <u>8677511</u>                         |
|--------------------------|----------------------------------------|
| Size Range:              | <u>14-16"</u>                          |
| ltem Maximum<br>Height:  | <u>12.5"</u>                           |
| ltem Width or<br>Depth:  | <u>14" Width</u>                       |
| ltem Length or<br>Depth: | <u>8.5" Depth</u>                      |
| Item Weight:             | <u>4.5 lbs.</u>                        |
| Bulb Type:               | <u>B10</u>                             |
| Base Type:               | <u>E12</u>                             |
| Quantity:                | 2                                      |
| Wattage:                 | <u>40</u>                              |
| Family:                  | Arseny                                 |
| Metal Finish:            | <u>Nickel</u>                          |
| Lens Color:              | Silk Opal Textrene                     |
| Styles:                  | ARTDECO, CONTEMPORARY, FABRIC, MISSION |
| MSRP:                    | \$2625.00                              |