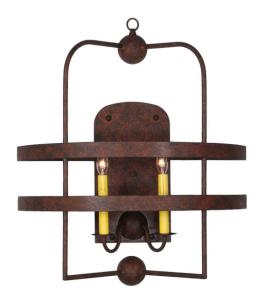

8677510 | 24" WIDE GYROSCOPE 2 LIGHT WALL SCONCE

## **ADDITIONAL INFORMATION**

| CCL Part Number:         | <u>8677510</u>                |
|--------------------------|-------------------------------|
| Size Range:              | <u>22-24"</u> , <u>24-30"</u> |
| ltem Maximum<br>Height:  | <u>28"</u>                    |
| ltem Width or<br>Depth:  | 24" Width                     |
| ltem Length or<br>Depth: | <u>8" Depth</u>               |
| Item Weight:             | <u>12 lbs.</u>                |
| Bulb Type:               | <u>B10</u>                    |
| Base Type:               | <u>E12</u>                    |
| Quantity:                | 2                             |
| Wattage:                 | <u>60</u>                     |
| Family:                  | <u>Gyroscope</u>              |
| Metal Finish:            | <u>Rust</u>                   |
| Styles:                  | CONTEMPORARY, RUSTIC          |
| MSRP:                    | \$2850.00                     |