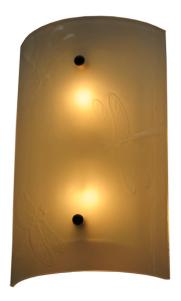

## 8677503 | 9"W FUSEDGLASS WALL SCONCE

## **ADDITIONAL INFORMATION**

| CCL Part Number:         | <u>8677503</u>                   |
|--------------------------|----------------------------------|
| Size Range:              | <u>8-10"</u>                     |
| ltem Maximum<br>Height:  | <u>15"</u>                       |
| Item Width or<br>Depth:  | <u>9.25" Width</u>               |
| ltem Length or<br>Depth: | 4.5" Depth                       |
| Item Weight:             | <u>6 lbs.</u>                    |
| Bulb Type:               | <u>A19</u>                       |
| Base Type:               | <u>E26</u>                       |
| Quantity:                | 2                                |
| Wattage:                 | <u>60</u>                        |
| Family:                  | FusedGlass                       |
| Metal Finish:            | Nickel                           |
| Lens Color:              | <u>Clear Bas Relief</u>          |
| Styles:                  | ART GLASS, CONTEMPORARY, INSECTS |
| MSRP:                    | \$2070.00                        |