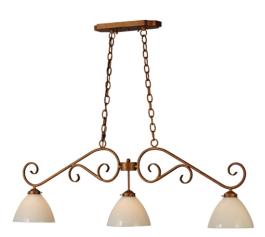

## 8677500 | 48.5" LONG GATEWAY 3 LT ISLAND PENDANT

## **ADDITIONAL INFORMATION**

| CCL Part Number:          | <u>8677500</u>      |
|---------------------------|---------------------|
| Size Range:               | <u>36-48"</u>       |
| ltem Minimum<br>Height:   | <u>20"</u>          |
| ltem Maximum<br>Height:   | <u>67"</u>          |
| ltem Width or<br>Depth:   | <u>8" Depth</u>     |
| Item Length or<br>Square: | <u>48.5" Length</u> |
| ltem Length or<br>Depth:  | 48.5" Length        |
| Item Weight:              | <u>9 lbs.</u>       |
| Bulb Type:                | <u>A19</u>          |
| Base Type:                | <u>E26</u>          |
| Quantity:                 | <u>3</u>            |
| Wattage:                  | <u>60</u>           |
| Family:                   | <u>Gateway</u>      |
| Metal Finish:             | Faux Textures       |
| Styles:                   | NOUVEAU, VICTORIAN  |
| MSRP:                     | \$3195.00           |