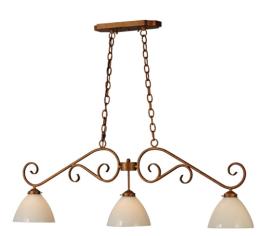

## 8677500 | 48.5" LONG GATEWAY 3 LT ISLAND PENDANT

## **ADDITIONAL INFORMATION**

| CCL Part Number:          | <u>8677500</u>      |
|---------------------------|---------------------|
| Size Range:               | <u>36-48"</u>       |
| ltem Minimum<br>Height:   | <u>19.5"</u>        |
| ltem Maximum<br>Height:   | <u>66.5"</u>        |
| ltem Width or<br>Depth:   | <u>8" Depth</u>     |
| Item Length or<br>Square: | <u>48.5" Length</u> |
| ltem Length or<br>Depth:  | <u>48.5" Length</u> |
| Item Weight:              | <u>9 lbs.</u>       |
| Bulb Type:                | <u>A19</u>          |
| Base Type:                | <u>E26</u>          |
| Quantity:                 | <u>3</u>            |
| Wattage:                  | <u>75</u>           |
| Family:                   | <u>Gateway</u>      |
| Metal Finish:             | Faux Textures       |
| Styles:                   | NOUVEAU, VICTORIAN  |
| MSRP:                     | \$2910.00           |