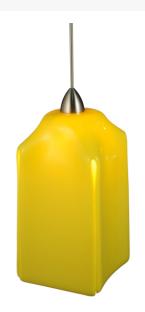

## 8677490 | 4" SQUARE FUSEDGLASS LEMON DRAPED MINI PENDANT

## **ADDITIONAL INFORMATION**

| CCL Part Number:          | <u>8677490</u>          |
|---------------------------|-------------------------|
| Size Range:               | <u>4-6"</u>             |
| ltem Minimum<br>Height:   | <u>18"</u>              |
| ltem Maximum<br>Height:   | <u>75"</u>              |
| ltem Width or<br>Depth:   | <u>6" Width</u>         |
| ltem Length or<br>Square: | 4 <u>" Square</u>       |
| ltem Length or<br>Depth:  | <u>" Depth</u>          |
| Item Weight:              | <u>3 lbs.</u>           |
| Bulb Type:                | JCD                     |
| Base Type:                | <u>G4</u>               |
| Quantity:                 | 1                       |
| Wattage:                  | <u>50</u>               |
| Family:                   | <u>FusedGlass</u>       |
| Lens Color:               | Yellow                  |
| Styles:                   | ART GLASS, CONTEMPORARY |
| MSRP:                     | \$1575.00               |