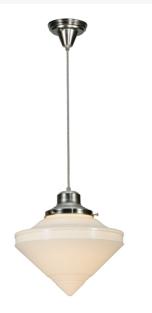

8677488 | 14" WIDE SCHOOLHOUSE PENDANT

## **ADDITIONAL INFORMATION**

| CCL Part Number:          | <u>8677488</u>   |
|---------------------------|------------------|
| Size Range:               | <u>12-14"</u>    |
| ltem Minimum<br>Height:   | <u>19"</u>       |
| ltem Maximum<br>Height:   | <u>88"</u>       |
| ltem Width or<br>Depth:   | 14" Width        |
| ltem Length or<br>Square: | 14" Length       |
| ltem Length or<br>Depth:  | 14" Depth        |
| Item Weight:              | <u>8.5 lbs.</u>  |
| Bulb Type:                | <u>A19</u>       |
| Base Type:                | <u>E26</u>       |
| Quantity:                 | 1                |
| Wattage:                  | <u>60</u>        |
| Family:                   | Schoolhouse      |
| Metal Finish:             | <u>Nickel</u>    |
| Styles:                   | ARTDECO, REVIVAL |
| MSRP:                     | \$1500.00        |