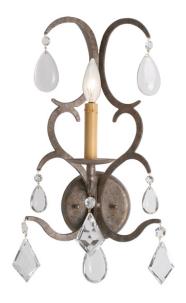

8677473 | 10" WIDE VERONIQUE 1 LIGHT WALL SCONCE

## **ADDITIONAL INFORMATION**

| CCL Part Number:         | <u>8677473</u>                    |
|--------------------------|-----------------------------------|
| ltem Maximum<br>Height:  | <u>19"</u>                        |
| ltem Width or<br>Depth:  | <u>10" Width</u>                  |
| ltem Length or<br>Depth: | <u>7" Depth</u>                   |
| Item Weight:             | <u>3 lbs.</u>                     |
| Bulb Type:               | <u>BA9</u>                        |
| Base Type:               | <u>E12</u>                        |
| Quantity:                | <u>1</u>                          |
| Wattage:                 | <u>60</u>                         |
| Family:                  | <u>Veronique</u>                  |
| Metal Finish:            | Faux Textures                     |
| Styles:                  | <u>CRYSTAL ACCENTS, VICTORIAN</u> |
| MSRP:                    | \$1725.00                         |