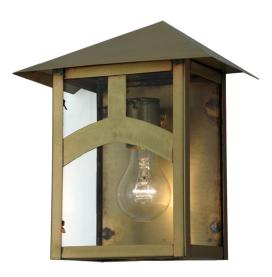

8677470 | 9" WIDE WALNUTCREEK WALL SCONCE

## **ADDITIONAL INFORMATION**

| CCL Part Number:         | <u>8677470</u>     |
|--------------------------|--------------------|
| Size Range:              | <u>8-10"</u>       |
| ltem Maximum<br>Height:  | <u>11"</u>         |
| ltem Width or<br>Depth:  | <u>9" Width</u>    |
| ltem Length or<br>Depth: | <u>5.5" Depth</u>  |
| Item Weight:             | <u>4 lbs.</u>      |
| Bulb Type:               | <u>A19</u>         |
| Base Type:               | <u>E26</u>         |
| Quantity:                | 1                  |
| Wattage:                 | <u>60</u>          |
| Family:                  | <u>WalnutCreek</u> |
| Metal Finish:            | <u>Brass</u>       |
| Lens Color:              | <u>Clear Glass</u> |
| Styles:                  | ARTS & CRAFTS      |
| MSRP:                    | \$1170.00          |
|                          |                    |