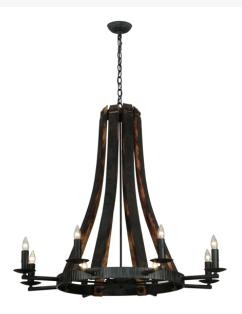

## 8677454 | 42" WIDE CASK BARREL MADERA 8 LIGHT CHANDELIER

## **ADDITIONAL INFORMATION**

| CCL Part Number:          | <u>8677454</u>                                                                          |
|---------------------------|-----------------------------------------------------------------------------------------|
| Size Range:               | <u>36-48"</u>                                                                           |
| ltem Minimum<br>Height:   | <u>42.5"</u>                                                                            |
| ltem Maximum<br>Height:   | <u>112"</u>                                                                             |
| ltem Width or<br>Depth:   | <u>42" Width</u>                                                                        |
| ltem Length or<br>Square: | <u>42" Length</u>                                                                       |
| ltem Length or<br>Depth:  | <u>42" Depth</u>                                                                        |
| Item Weight:              | <u>36 lbs.</u>                                                                          |
| Bulb Type:                | <u>F15</u>                                                                              |
| Base Type:                | <u>E26</u>                                                                              |
| Quantity:                 | <u>8</u>                                                                                |
| Wattage:                  | <u>60</u>                                                                               |
| Family:                   | Cask Barrel                                                                             |
| Metal Finish:             | Faux Textures                                                                           |
| Styles:                   | FAUX CANDLE SLEVES CANDLE BULB ON TOP,<br>FORGED AND CAST IRON, Lodge Rustic,<br>RUSTIC |
| MSRP:                     | \$6000.00                                                                               |