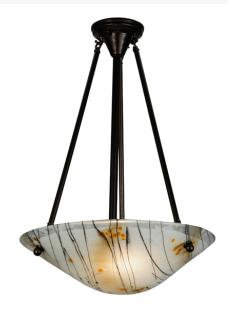

8677445 | 18" WIDE TESS FUSED GLASS SEMI-FLUSHMOUNT

## **ADDITIONAL INFORMATION**

| CCL Part Number:          | <u>8677445</u>            |
|---------------------------|---------------------------|
| Size Range:               | <u>18-20"</u>             |
| ltem Minimum<br>Height:   | <u>26"</u>                |
| ltem Maximum<br>Height:   | <u>26"</u>                |
| ltem Width or<br>Depth:   | <u>18" Width</u>          |
| Item Length or<br>Square: | <u>18" Length</u>         |
| Item Weight:              | <u>13 lbs.</u>            |
| Bulb Type:                | <u>A19</u>                |
| Base Type:                | <u>E26</u>                |
| Quantity:                 | <u>2</u>                  |
| Wattage:                  | <u>60</u>                 |
| Family:                   | Tess                      |
| Metal Finish:             | <u>X Holes</u>            |
| Lens Color:               | White IridBlackAmber Frit |
| Styles:                   | <b>CONTEMPORARY</b>       |
| MSRP:                     | \$2220.00                 |