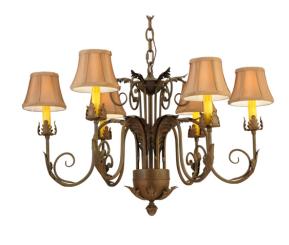

## **8677438 | 29.5" WIDE ALFONZO 6 LT CHANDELIER**

## **ADDITIONAL INFORMATION**

**CCL Part Number:** 8677438 24-30" Size Range:

**Item Minimum** 23.75" **Height:** 

**Item Maximum** <u>67"</u> **Height:** 

**Item Width or** 29.5" Width Depth:

Item Length or 29.5" Length Square:

**Item Length or** 

29.5" Depth Depth:

**Item Weight:** 12 lbs.

**Bulb Type:** <u>B10</u> **Base Type:** E12

**Quantity:** <u>6</u>

Wattage: 60

Family: Alfonzo

**Metal Finish: Gold** 

ARTS & CRAFTS, FABRIC, SCROLL FEATURES CRAFTED OF STEEL, STAMPED/CAST METAL **Styles:** 

LEAF ROSETTE FLOWER ACCENT, VICTORIAN

MSRP: \$7320.00