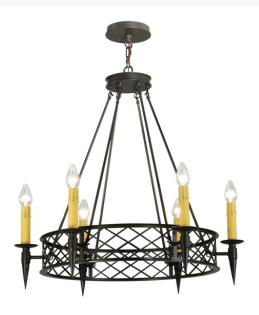

8677421 | 33" WIDE TATE 6 LT CHANDELIER

## **ADDITIONAL INFORMATION**

| CCL Part Number:          | <u>8677421</u>                                        |
|---------------------------|-------------------------------------------------------|
| Size Range:               | <u>30-36"</u>                                         |
| ltem Minimum<br>Height:   | <u>38"</u>                                            |
| ltem Maximum<br>Height:   | <u>97"</u>                                            |
| ltem Width or<br>Depth:   | <u>33" Width</u>                                      |
| Item Length or<br>Square: | <u>33" Length</u>                                     |
| ltem Length or<br>Depth:  | <u>33" Depth</u>                                      |
| Item Weight:              | <u>25 lbs.</u>                                        |
| Bulb Type:                | <u>F15</u>                                            |
| Base Type:                | <u>E26</u>                                            |
| Quantity:                 | <u>6</u>                                              |
| Wattage:                  | <u>60</u>                                             |
| Family:                   | Tate                                                  |
| Metal Finish:             | Bronze                                                |
| Styles:                   | FORGED AND CAST IRON, GOTHIC, Lodge<br>Rustic, RUSTIC |
| MSRP:                     | \$2955.00                                             |