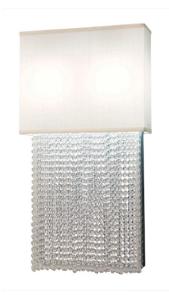

8677388 | 15" WIDE CHANA 2 LIGHT WALL SCONCE

## **ADDITIONAL INFORMATION**

| CCL Part Number:         | <u>8677388</u>               |
|--------------------------|------------------------------|
| Size Range:              | <u>14-16"</u>                |
| ltem Maximum<br>Height:  | <u>28"</u>                   |
| Item Width or<br>Depth:  | <u>15" Width</u>             |
| ltem Length or<br>Depth: | <u>4" Depth</u>              |
| Item Weight:             | <u>8 lbs.</u>                |
| Bulb Type:               | <u>A19</u>                   |
| Base Type:               | <u>E26</u>                   |
| Quantity:                | <u>2</u>                     |
| Wattage:                 | <u>40</u>                    |
| Family:                  | <u>Chana</u>                 |
| Metal Finish:            | <u>Black</u>                 |
| Lens Color:              | White Textrene Crystal Beads |
| Styles:                  | VICTORIAN                    |
| MSRP:                    | \$2550.00                    |