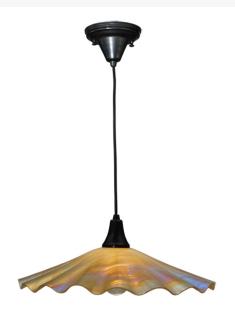

8677371 | 18" WIDE COSMO BEIGE IRIDESCENT PENDANT

## **ADDITIONAL INFORMATION**

| CCL Part Number:          | <u>8677371</u>         |
|---------------------------|------------------------|
| Size Range:               | <u>16-18"</u>          |
| ltem Minimum<br>Height:   | <u>12"</u>             |
| ltem Maximum<br>Height:   | <u>70"</u>             |
| ltem Width or<br>Depth:   | <u>18" Width</u>       |
| Item Length or<br>Square: | <u>18" Length</u>      |
| ltem Length or<br>Depth:  | <u>18" Depth</u>       |
| Item Weight:              | <u>4 lbs.</u>          |
| Bulb Type:                | <u>A19</u>             |
| Base Type:                | <u>E26</u>             |
| Quantity:                 | 1                      |
| Wattage:                  | <u>60</u>              |
| Family:                   | <u>Cosmo</u>           |
| Lens Color:               | Beige Iridescent Glass |
| Styles:                   | ARTDECO, CONTEMPORARY  |
| MSRP:                     | \$1500.00              |