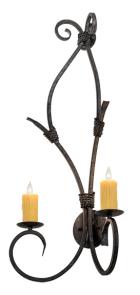

8677365 | 16"W SABINE 2 LT WALL SCONCE

## **ADDITIONAL INFORMATION**

| CCL Part Number:         | <u>8677365</u>   |
|--------------------------|------------------|
| Size Range:              | <u>16-18"</u>    |
| ltem Maximum<br>Height:  | <u>36"</u>       |
| ltem Width or<br>Depth:  | <u>16" Width</u> |
| ltem Length or<br>Depth: | <u>8" Depth</u>  |
| Item Weight:             | <u>6.5 lbs.</u>  |
| Bulb Type:               | <u>B10</u>       |
| Base Type:               | <u>E12</u>       |
| Quantity:                | <u>2</u>         |
| Wattage:                 | <u>60</u>        |
| Family:                  | <u>Sabine</u>    |
| Metal Finish:            | <u>Grey</u>      |
| Styles:                  | <u>VICTORIAN</u> |
| MSRP:                    | \$2940.00        |
|                          |                  |