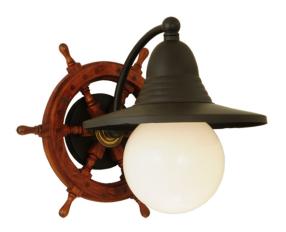

8677363 | 12.5"W NAUTICUS WALL SCONCE

## **ADDITIONAL INFORMATION**

| CCL Part Number:         | <u>8677363</u>     |
|--------------------------|--------------------|
| Size Range:              | <u>12-14"</u>      |
| ltem Maximum<br>Height:  | <u>12"</u>         |
| ltem Width or<br>Depth:  | <u>12.5" Width</u> |
| ltem Length or<br>Depth: | 13.5" Depth        |
| Item Weight:             | <u>5 lbs.</u>      |
| Bulb Type:               | <u>A19</u>         |
| Base Type:               | <u>E26</u>         |
| Quantity:                | <u>1</u>           |
| Wattage:                 | <u>60</u>          |
| Family:                  | <u>Nauticus</u>    |
| Metal Finish:            | <u>Bronze</u>      |
| Styles:                  | NAUTICAL           |
| MSRP:                    | \$1785.00          |
|                          |                    |