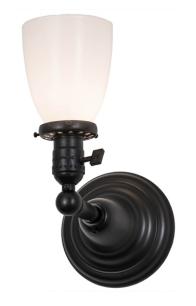

8677352 | 5"W BELLPORT WALL SCONCE

## **ADDITIONAL INFORMATION**

| CCL Part Number:         | <u>8677352</u>     |
|--------------------------|--------------------|
| Size Range:              | <u>4-6"</u>        |
| ltem Maximum<br>Height:  | <u>10"</u>         |
| ltem Width or<br>Depth:  | 5.25" Width        |
| ltem Length or<br>Depth: | <u>9" Depth</u>    |
| Item Weight:             | <u>1.5 lbs.</u>    |
| Bulb Type:               | <u>A15</u>         |
| Base Type:               | <u>E26</u>         |
| Quantity:                | 1                  |
| Wattage:                 | <u>60</u>          |
| Family:                  | <u>Bellport</u>    |
| Metal Finish:            | <u>Brown</u>       |
| Styles:                  | ART GLASS, REVIVAL |
| MSRP:                    | \$573.00           |