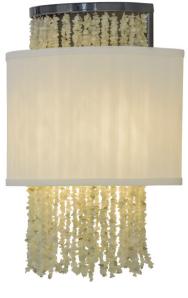

## 8677332 | 11"W ANOKA WALL SCONCE

## **ADDITIONAL INFORMATION**

| CCL Part Number:         | <u>8677332</u>               |
|--------------------------|------------------------------|
| Size Range:              | <u>10-12"</u>                |
| ltem Maximum<br>Height:  | <u>15"</u>                   |
| ltem Width or<br>Depth:  | <u>11" Width</u>             |
| ltem Length or<br>Depth: | <u>6.5" Depth</u>            |
| Item Weight:             | <u>7 lbs.</u>                |
| Bulb Type:               | <u>A19</u>                   |
| Base Type:               | <u>E26</u>                   |
| Quantity:                | 2                            |
| Wattage:                 | <u>60</u>                    |
| Family:                  | Anoka                        |
| Metal Finish:            | Chrome                       |
| Lens Color:              | Eggshell Textrene            |
| Styles:                  | CONTEMPORARY, FABRIC, FRINGE |
| MSRP:                    | \$2850.00                    |