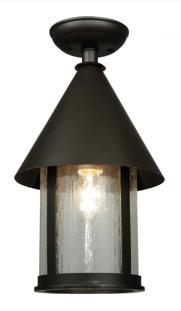

8677325 | 9" WIDE SETAUKET FLUSHMOUNT

## **ADDITIONAL INFORMATION**

| CCL Part Number:          | <u>8677325</u>     |
|---------------------------|--------------------|
| Size Range:               | <u>8-10"</u>       |
| ltem Minimum<br>Height:   | <u>16"</u>         |
| ltem Maximum<br>Height:   | <u>16"</u>         |
| ltem Width or<br>Depth:   | <u>9" Width</u>    |
| ltem Length or<br>Square: | <u>9" Length</u>   |
| ltem Length or<br>Depth:  | <u>9" Depth</u>    |
| Item Weight:              | <u>5.5 lbs.</u>    |
| Bulb Type:                | <u>B11</u>         |
| Base Type:                | <u>E26</u>         |
| Quantity:                 | 1                  |
| Wattage:                  | <u>60</u>          |
| Family:                   | <u>Setauket</u>    |
| Metal Finish:             | <u>Brown</u>       |
| Lens Color:               | Clear Seeded Glass |
| Styles:                   | ARTS & CRAFTS      |
| MSRP:                     | \$1650.00          |