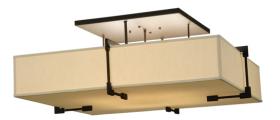

## 8677320 | 39" SQUARE CLUBHOUSE SEMI-FLUSHMOUNT

**ADDITIONAL INFORMATION** 

| CCL Part Number:          | <u>8677320</u>                 |
|---------------------------|--------------------------------|
| Size Range:               | <u>36-48"</u>                  |
| ltem Minimum<br>Height:   | <u>15.5"</u>                   |
| ltem Maximum<br>Height:   | <u>15.5"</u>                   |
| ltem Width or<br>Depth:   | <u>55" Width</u>               |
| Item Length or<br>Square: | <u>39" Square</u>              |
| ltem Length or<br>Depth:  | <u>55" Depth</u>               |
| Item Weight:              | <u>32 lbs.</u>                 |
| Bulb Type:                | <u>A19</u>                     |
| Base Type:                | <u>E26</u>                     |
| Quantity:                 | <u>8</u>                       |
| Wattage:                  | <u>60</u>                      |
| Family:                   | <u>ClubHouse</u>               |
| Metal Finish:             | <u>Bronze</u>                  |
| Lens Color:               | <u>Homespun Beige Textrene</u> |
| Styles:                   | <b>CONTEMPORARY</b>            |
| MSRP:                     | \$14400.00                     |
|                           |                                |