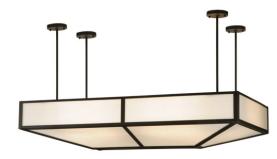

## 8677319 | 54" LONG CLUBHOUSE OBLONG PENDANT

## **ADDITIONAL INFORMATION**

**CCL Part Number:** 8677319 <u>48-60"</u> **Size Range:** 

**Item Minimum** <u>31"</u> **Height:** 

**Item Maximum** <u>31"</u> **Height:** 

**Item Width or** 30" Depth Depth:

Item Length or 54" Length Square:

**Item Length or** 

54" Length Depth:

**Item Weight:** 80 lbs. **Bulb Type:** <u>A19</u>

**Base Type:** E26

**Quantity:** <u>12</u> Wattage: 40

Family: ClubHouse

**Metal Finish: Bronze** 

**Lens Color:** Statuario Idalight

ARTDECO, CONTEMPORARY, IDALIGHT, **Styles: MISSION** 

MSRP: \$24000.00