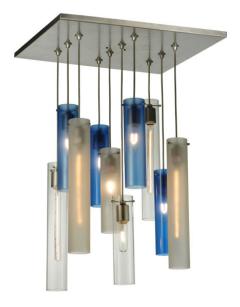

## 8677313 | 17" SQUARE CYLINDER 10 LT CASCADING PENDANT

## **ADDITIONAL INFORMATION**

**CCL Part Number:** <u>8677313</u> **Size Range:** <u>16-18"</u>

Item Minimum Height: 36"

Item Maximum 90" Height:

Item Width or Depth: 24" Width

Item Length or Square: 17" Square

Item Length or Depth:

Item Weight: 36 lbs.

Bulb Type: <u>T8 LINEAR</u>

Base Type: G5 BI PIN

Quantity: 4

Wattage: <u>60</u>

Bulb Type2:  $\underline{\mathsf{T}10}$ 

Base Type2: <u>E26</u>

Quantity2: <u>6</u>

Wattage2: <u>60</u>

Family: <u>Cylinder</u>

Metal Finish: <u>Nickel</u>

Styles: <u>CONTEMPORARY</u>

**MSRP:** \$8055.00