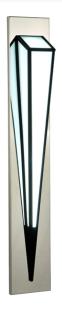

8677308 | 60"H EMPIRE STATE LED OUTDOOR WALL SCONCE

## **ADDITIONAL INFORMATION**

| CCL Part Number:         | <u>8677308</u>       |
|--------------------------|----------------------|
| Size Range:              | <u>8-10"</u>         |
| ltem Maximum<br>Height:  | <u>60"</u>           |
| ltem Width or<br>Depth:  | <u>9.5" Width</u>    |
| ltem Length or<br>Depth: | <u>7.5" Depth</u>    |
| Item Weight:             | <u>18 lbs.</u>       |
| Bulb Type:               | LED                  |
| Base Type:               | INTEGRAL             |
| Wattage:                 | <u>42 LED</u>        |
| Family:                  | Empire State         |
| Metal Finish:            | <u>Miscellaneous</u> |
| Lens Color:              | Statuario Idalight   |
| Styles:                  | CONTEMPORARY, DECO   |
| MSRP:                    | \$11955.00           |