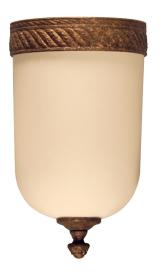

8677300 | 6" WIDE MARCO WALL SCONCE

## **ADDITIONAL INFORMATION**

| CCL Part Number:         | <u>8677300</u>      |
|--------------------------|---------------------|
| Size Range:              | <u>6-8"</u>         |
| ltem Maximum<br>Height:  | <u>11"</u>          |
| ltem Width or<br>Depth:  | <u>6" Width</u>     |
| ltem Length or<br>Depth: | <u>4" Depth</u>     |
| Item Weight:             | <u>2 lbs.</u>       |
| Bulb Type:               | <u>A19 LED</u>      |
| Base Type:               | <u>E26</u>          |
| Quantity:                | <u>1</u>            |
| Wattage:                 | <u>9</u>            |
| Family:                  | <u>Marco</u>        |
| Metal Finish:            | Faux Textures       |
| Lens Color:              | Provostone Idalight |
| Styles:                  | <b>IDALIGHT</b>     |
| MSRP:                    | \$1575.00           |
|                          |                     |