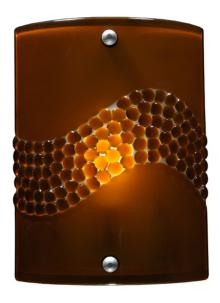

8677284 | 8.25"W FUSEDGLASS WALL SCONCE

## **ADDITIONAL INFORMATION**

| CCL Part Number:         | <u>8677284</u>      |
|--------------------------|---------------------|
| Size Range:              | <u>8-10"</u>        |
| ltem Maximum<br>Height:  | <u>11"</u>          |
| ltem Width or<br>Depth:  | <u>8.25" Width</u>  |
| ltem Length or<br>Depth: | <u>5" Depth</u>     |
| Item Weight:             | <u>3 lbs.</u>       |
| Bulb Type:               | <u>A19</u>          |
| Base Type:               | <u>E26</u>          |
| Quantity:                | 1                   |
| Wattage:                 | <u>60</u>           |
| Family:                  | <b>FusedGlass</b>   |
| Metal Finish:            | <u>Nickel</u>       |
| Lens Color:              | Amber Fused Glass   |
| Styles:                  | <b>CONTEMPORARY</b> |
| MSRP:                    | \$1620.00           |
|                          |                     |