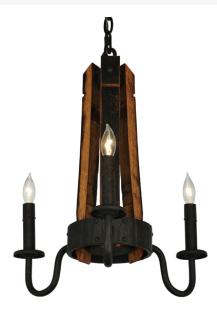

## 8677270 | 17" WIDE CASK BARREL MADERA 3 LT CHANDELIER

## **ADDITIONAL INFORMATION**

**CCL Part Number:** 8677270 16-18" Size Range:

**Item Minimum** <u>25"</u> **Height:** 

**Item Maximum** <u>58"</u> **Height:** 

**Item Width or** 17" Width Depth:

**Item Length or** 17" Length Square:

**Item Length or** 

17" Depth Depth:

**Item Weight:** 8 lbs. **Bulb Type:** <u>B10</u> **Base Type:** E12 **Quantity:** <u>3</u>

Wattage: 60

Family: Cask Barrel

**Metal Finish: Faux Textures** 

FAUX CANDLE SLEVES CANDLE BULB ON TOP, Styles:

FORGED AND CAST IRON, Lodge Rustic,

**RUSTIC** 

\$2775.00 MSRP: