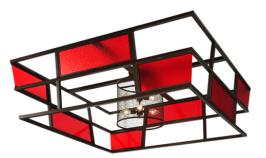

## 8677236 | 60" SQUARE RUBIKS ACRYLIC FLUSHMOUNT

## **ADDITIONAL INFORMATION**

| <b>CCL Part Number:</b>   | <u>8677236</u>         |
|---------------------------|------------------------|
| Size Range:               | <u>48-60"</u>          |
| ltem Minimum<br>Height:   | <u>20.75"</u>          |
| ltem Maximum<br>Height:   | <u>20.75"</u>          |
| ltem Width or<br>Depth:   | <u>85" Width</u>       |
| ltem Length or<br>Square: | <u>60" Square</u>      |
| ltem Length or<br>Depth:  | <u>" Depth</u>         |
| Item Weight:              | <u>100 lbs.</u>        |
| Bulb Type:                | <u>F15</u>             |
| Base Type:                | <u>E26</u>             |
| Quantity:                 | <u>8</u>               |
| Wattage:                  | <u>40</u>              |
| Family:                   | <u>Rubiks</u>          |
| Metal Finish:             | Faux Textures          |
| Lens Color:               | Cerise Idalight        |
| Styles:                   | CONTEMPORARY, IDALIGHT |
|                           |                        |
| MSRP:                     | \$9840.00              |