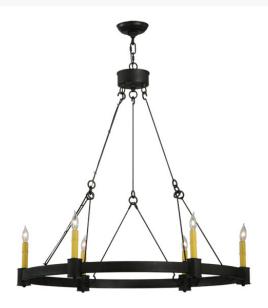

8677233 | 35.75" WIDE CASTLE BRIANNA 6 LT CHANDELIER

## **ADDITIONAL INFORMATION**

| CCL Part Number:          | <u>8677233</u>                                                               |
|---------------------------|------------------------------------------------------------------------------|
| Size Range:               | <u>30-36"</u>                                                                |
| ltem Minimum<br>Height:   | <u>39.5"</u>                                                                 |
| ltem Maximum<br>Height:   | <u>98"</u>                                                                   |
| Item Width or<br>Depth:   | <u>36" Width</u>                                                             |
| ltem Length or<br>Square: | <u>36" Length</u>                                                            |
| ltem Length or<br>Depth:  | <u>36" Depth</u>                                                             |
| Item Weight:              | <u>15 lbs.</u>                                                               |
| Bulb Type:                | <u>B10</u>                                                                   |
| Base Type:                | <u>E12</u>                                                                   |
| Quantity:                 | <u>6</u>                                                                     |
| Wattage:                  | <u>60</u>                                                                    |
| Family:                   | Castle Brianna                                                               |
| Metal Finish:             | Faux Textures                                                                |
| Styles:                   | CONTEMPORARY, FAUX CANDLE SLEVES<br>CANDLE BULB ON TOP, Lodge Rustic, RUSTIC |
| MSRP:                     | \$4680.00                                                                    |