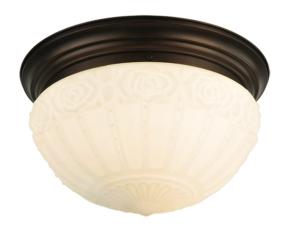

8677225 | 15.25" WIDE WALWORTH FLUSHMOUNT

## **ADDITIONAL INFORMATION**

| CCL Part Number:          | <u>8677225</u>       |
|---------------------------|----------------------|
| Size Range:               | <u>14-16"</u>        |
| ltem Minimum<br>Height:   | <u>9"</u>            |
| ltem Maximum<br>Height:   | <u>9"</u>            |
| ltem Width or<br>Depth:   | 15.25" Width         |
| ltem Length or<br>Square: | <u>15.25" Length</u> |
| ltem Length or<br>Depth:  | 15.25" Depth         |
| Item Weight:              | <u>5.5 lbs.</u>      |
| Bulb Type:                | <u>A19</u>           |
| Base Type:                | <u>E26</u>           |
| Quantity:                 | <u>3</u>             |
| Wattage:                  | <u>60</u>            |
| Family:                   | <u>Walworth</u>      |
| Metal Finish:             | <u>Bronze</u>        |
| Styles:                   | FLORAL, VICTORIAN    |
| MSRP:                     | \$954.00             |