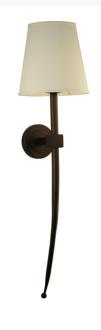

8677222 | 12" WIDE WINIFRED WALL SCONCE

## **ADDITIONAL INFORMATION**

| CCL Part Number:         | <u>8677222</u>      |
|--------------------------|---------------------|
| Size Range:              | <u>12-14"</u>       |
| ltem Maximum<br>Height:  | <u>49.25"</u>       |
| ltem Width or<br>Depth:  | <u>12" Width</u>    |
| ltem Length or<br>Depth: | <u>12.75" Depth</u> |
| Item Weight:             | <u>7 lbs.</u>       |
| Bulb Type:               | <u>B10</u>          |
| Base Type:               | <u>E12</u>          |
| Quantity:                | <u>1</u>            |
| Wattage:                 | <u>40</u>           |
| Family:                  | <u>Winifred</u>     |
| Metal Finish:            | <u>Bronze</u>       |
| Styles:                  | <b>CONTEMPORARY</b> |
| MSRP:                    | \$2970.00           |
|                          |                     |