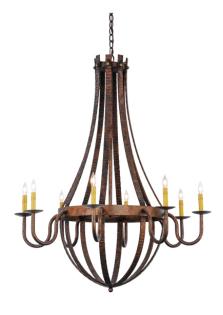

## 8677212 | 42" WIDE CASK BARREL MADERA 8 LT CHANDELIER

## **ADDITIONAL INFORMATION**

**CCL Part Number:** 8677212 36-48" Size Range:

**Item Minimum** <u>53"</u> **Height:** 

**Item Maximum** <u>172"</u> **Height:** 

**Item Width or** 42" Width Depth:

Item Length or Square:

**Item Length or** Depth:

**Item Weight:** 47 lbs.

**Bulb Type:** <u>B10</u>

**Base Type:** E12

**Quantity:** 8

Wattage: 60

Family: Cask Barrel

**Metal Finish: Faux Textures** 

CONTEMPORARY, FORGED AND CAST IRON, Styles:

GOTHIC, Lodge Rustic, SCROLL FEATURES

**CRAFTED OF STEEL** 

42" Length

42" Depth

MSRP: \$10800.00