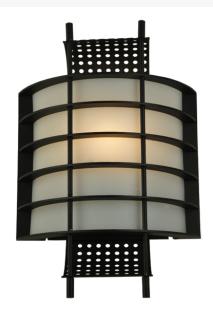

8677199 | 10"W DIEGO WALL SCONCE

## **ADDITIONAL INFORMATION**

| CCL Part Number:         | <u>8677199</u>                  |
|--------------------------|---------------------------------|
| Size Range:              | <u>8-10"</u>                    |
| ltem Maximum<br>Height:  | <u>14.5"</u>                    |
| ltem Width or<br>Depth:  | <u>9.75" Width</u>              |
| ltem Length or<br>Depth: | <u>4" Depth</u>                 |
| Item Weight:             | <u>4.5 lbs.</u>                 |
| Bulb Type:               | <u>B10</u>                      |
| Base Type:               | <u>E12</u>                      |
| Quantity:                | 1                               |
| Wattage:                 | <u>60</u>                       |
| Family:                  | Diego                           |
| Metal Finish:            | Black                           |
| Lens Color:              | Creme Carrare Idalight          |
| Styles:                  | ARTDECO, CONTEMPORARY, IDALIGHT |
| MSRP:                    | \$2985.00                       |