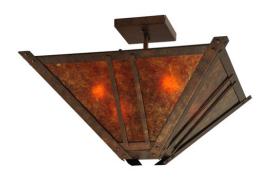

## 8677197 | 22" SQUARE CIGARBAR SEMI-FLUSHMOUNT

## **ADDITIONAL INFORMATION**

| CCL Part Number:                                                | <u>8677197</u>                              |
|-----------------------------------------------------------------|---------------------------------------------|
| Size Range:                                                     | <u>20-22"</u>                               |
| ltem Minimum<br>Height:                                         | <u>16"</u>                                  |
| ltem Maximum<br>Height:                                         | <u>16"</u>                                  |
| ltem Width or<br>Depth:                                         | <u>31" Width</u>                            |
| ltem Length or<br>Square:                                       | 22" Square                                  |
| ltem Length or<br>Depth:                                        | <u>" Depth</u>                              |
| Item Weight:                                                    | <u>14 lbs.</u>                              |
| Bulb Type:                                                      | <u>A19</u>                                  |
|                                                                 |                                             |
| Base Type:                                                      | E26                                         |
|                                                                 | <u>E26</u><br><u>4</u>                      |
| Base Type:                                                      |                                             |
| Base Type:<br>Quantity:                                         | <u>4</u>                                    |
| Base Type:<br>Quantity:<br>Wattage:                             | <u>4</u><br><u>60</u>                       |
| Base Type:<br>Quantity:<br>Wattage:<br>Family:                  | <u>4</u><br><u>60</u><br><u>CigarBar</u>    |
| Base Type:<br>Quantity:<br>Wattage:<br>Family:<br>Metal Finish: | <u>4</u><br>60<br>CigarBar<br>Faux Textures |