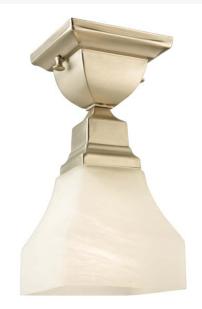

8677194 | 5" SQUARE COLFAX SWIRL 1 LT FLUSHMOUNT

## **ADDITIONAL INFORMATION**

| CCL Part Number:          | <u>8677194</u>            |
|---------------------------|---------------------------|
| Size Range:               | <u>4-6"</u> , <u>6-8"</u> |
| ltem Minimum<br>Height:   | <u>10"</u>                |
| ltem Maximum<br>Height:   | <u>10"</u>                |
| ltem Width or<br>Depth:   | <u>7" Width</u>           |
| ltem Length or<br>Square: | <u>5" Square</u>          |
| ltem Length or<br>Depth:  | <u>7" Depth</u>           |
| Item Weight:              | <u>2 lbs.</u>             |
| Bulb Type:                | <u>A19</u>                |
| Base Type:                | <u>E26</u>                |
| Quantity:                 | 1                         |
| Wattage:                  | <u>60</u>                 |
| Family:                   | <u>Colfax</u>             |
| Lens Color:               | Alabaster White           |
| Styles:                   | CONTEMPORARY              |
| MSRP:                     | \$678.00                  |