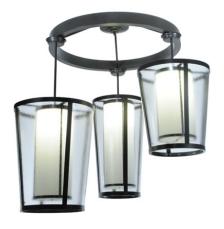

## 8677180 | 74" WIDE COSMOPOLITAN 3 LT CASCADING PENDANT

## **ADDITIONAL INFORMATION**

**CCL Part Number:** 8677180 20-22" **Size Range:** 

**Item Minimum** 69" **Height:** 

**Item Maximum** 69" **Height:** 

**Item Width or 74" Width** Depth:

Item Length or 74" Length Square:

**Item Length or** 

74" Depth Depth:

**Item Weight:** 205 lbs. **Bulb Type:** T4 CFL

**Base Type:** G24q-3

**Quantity:** <u>3</u>

Wattage: <u> 26</u>

**Bulb Type2: MR16** 

**Base Type2: GU10** 

Quantity2: 6

Wattage2: 50

Base Type3: G24q-3

Quantity3: 1

Wattage3: <u> 26</u>

Family: Cosmopolitan

**Metal Finish:** Bronze

**Lens Color:** White Clear

Styles: <u>ARTDECO</u>, <u>CONTEMPORARY</u>, <u>IDALIGHT</u>

**MSRP:** \$39000.00