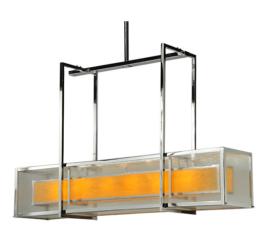

## 8677176 | 54" LONG CLUBHOUSE OBLONG PENDANT

## **ADDITIONAL INFORMATION**

| CCL Part Number:          | <u>8677176</u>                  |
|---------------------------|---------------------------------|
| Size Range:               | <u>48-60"</u>                   |
| ltem Minimum<br>Height:   | <u>77"</u>                      |
| ltem Maximum<br>Height:   | <u>77"</u>                      |
| Item Width or<br>Depth:   | 12.75" Depth                    |
| Item Length or<br>Square: | 54" Length                      |
| ltem Length or<br>Depth:  | <u>54" Length</u>               |
| Item Weight:              | <u>62 lbs.</u>                  |
| Bulb Type:                | <u>A19</u>                      |
| Base Type:                | <u>E26</u>                      |
| Quantity:                 | <u>6</u>                        |
| Wattage:                  | <u>60</u>                       |
| Family:                   | ClubHouse                       |
| Metal Finish:             | Chrome                          |
| Lens Color:               | Amber Clear Seeded              |
| Styles:                   | ARTDECO, CONTEMPORARY, IDALIGHT |
| MSRP:                     | \$21600.00                      |