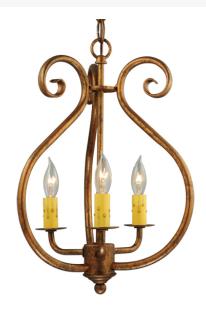

8677175 | 12" WIDE EPONINE 3 LIGHT PENDANT

## **ADDITIONAL INFORMATION**

| CCL Part Number:          | <u>8677175</u>                  |
|---------------------------|---------------------------------|
| Size Range:               | <u>12-14"</u>                   |
| ltem Minimum<br>Height:   | <u>20"</u>                      |
| ltem Maximum<br>Height:   | <u>79"</u>                      |
| ltem Width or<br>Depth:   | <u>12" Width</u>                |
| ltem Length or<br>Square: | <u>12" Length</u>               |
| ltem Length or<br>Depth:  | <u>12" Depth</u>                |
| Item Weight:              | <u>4 lbs.</u>                   |
| Bulb Type:                | <u>B10</u>                      |
| Base Type:                | <u>E12</u>                      |
| Quantity:                 | <u>3</u>                        |
| Wattage:                  | <u>40</u>                       |
| Family:                   | Eponine                         |
| Metal Finish:             | Faux Textures                   |
| Styles:                   | CONTEMPORARY, RUSTIC, VICTORIAN |
| MSRP:                     | \$2100.00                       |