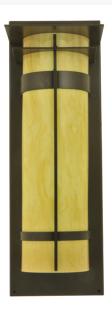

8677168 | 8"W HATFIELD LED WALL SCONCE

## **ADDITIONAL INFORMATION**

| CCL Part Number:         | <u>8677168</u>      |
|--------------------------|---------------------|
| Size Range:              | <u>8-10"</u>        |
| ltem Maximum<br>Height:  | <u>24"</u>          |
| ltem Width or<br>Depth:  | <u>8" Width</u>     |
| ltem Length or<br>Depth: | <u>7.5" Depth</u>   |
| Item Weight:             | <u>10 lbs.</u>      |
| Bulb Type:               | <u>STRIP</u>        |
| Base Type:               | <b>INTEGRAL</b>     |
| Quantity:                | LED                 |
| Wattage:                 | <u>45</u>           |
| Family:                  | <u>Hatfield</u>     |
| Metal Finish:            | <u>Bronze</u>       |
| Lens Color:              | Tawnyrock Idalight  |
| Styles:                  | <b>CONTEMPORARY</b> |
| MSRP:                    | \$3300.00           |
|                          |                     |