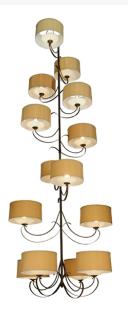

8677165 | 60" WIDE DRUM TREE 14 ARM CHANDELIER

## **ADDITIONAL INFORMATION**

| CCL Part Number:          | <u>8677165</u>        |
|---------------------------|-----------------------|
| Size Range:               | <u>60-72"</u>         |
| ltem Minimum<br>Height:   | <u>150"</u>           |
| ltem Maximum<br>Height:   | <u>243"</u>           |
| ltem Width or<br>Depth:   | <u>60" Width</u>      |
| ltem Length or<br>Square: | 60" Length            |
| ltem Length or<br>Depth:  | <u>60" Depth</u>      |
| Item Weight:              | <u>112 lbs.</u>       |
| Bulb Type:                | <u>A19</u>            |
| Base Type:                | <u>E26</u>            |
| Quantity:                 | <u>14</u>             |
| Wattage:                  | <u>100</u>            |
| Family:                   | Drum Tree             |
| Metal Finish:             | <u>Copper</u>         |
| Lens Color:               | <u>Beige Textrene</u> |
| Styles:                   | <u>CONTEMPORARY</u>   |
| MSRP:                     | \$25500.00            |