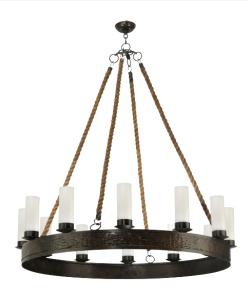

8677158 | 50" WIDE FARMHOUSE 12 CANDLES CHANDELIER

## **ADDITIONAL INFORMATION**

| CCL Part Number:          | <u>8677158</u>               |
|---------------------------|------------------------------|
| Size Range:               | <u>48-60"</u>                |
| ltem Minimum<br>Height:   | <u>58.5"</u>                 |
| ltem Maximum<br>Height:   | <u>58.5"</u>                 |
| ltem Width or<br>Depth:   | <u>50" Width</u>             |
| ltem Length or<br>Square: | <u>50" Length</u>            |
| ltem Length or<br>Depth:  | <u>50" Depth</u>             |
| Item Weight:              | <u>22 lbs.</u>               |
| Base Type:                | Non Electrified              |
| Family:                   | <u>Farmhouse</u>             |
| Metal Finish:             | Faux Textures                |
| Styles:                   | GOTHIC, Lodge Rustic, RUSTIC |
| MSRP:                     | \$2700.00                    |