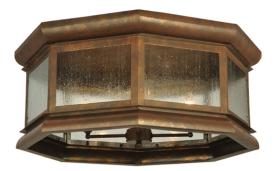

## 8677157 | 30" WIDE MACBETH FLUSHMOUNT

## **ADDITIONAL INFORMATION**

| <b>CCL Part Number:</b>   | <u>8677157</u>        |
|---------------------------|-----------------------|
| Size Range:               | <u>30-36"</u>         |
| ltem Minimum<br>Height:   | <u>12"</u>            |
| ltem Maximum<br>Height:   | <u>12"</u>            |
| ltem Width or<br>Depth:   | 29.75" Width          |
| ltem Length or<br>Square: | <u>29.75" Length</u>  |
| ltem Length or<br>Depth:  | <u>29.75" Depth</u>   |
| Item Weight:              | <u>25 lbs.</u>        |
| Bulb Type:                | <u>B10</u>            |
| Base Type:                | <u>E12</u>            |
| Quantity:                 | <u>4</u>              |
| Wattage:                  | <u>60</u>             |
| Family:                   | <u>Macbeth</u>        |
| Metal Finish:             | <u>Rust</u>           |
| Lens Color:               | Clear Seeded Glass    |
| Styles:                   | CONTEMPORARY, MISSION |
| MSRP:                     | \$7500.00             |